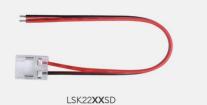

## LSK CONNECTORS

LED Strip Connectors

FEATURES

IP rating

LSK22**XX**SS

LSK22**XX**LB

## PHOTOMETRICS @ 25°C

| Product code | Туре                 |
|--------------|----------------------|
| LSK2210SS    | 10mm Strip to strip  |
| LSK2210SD    | 10mm Strip to Driver |
| LSK2210FB    | 10mm Flex Bend       |
| LSK2210LB    | 10mm L Bend          |
| LSK2208SS    | 8mm Strip to strip   |
| LSK2208SD    | 8mm Strip to Driver  |
| LSK2208FB    | 8mm Flex Bend        |
| LSK2208LB    | 8mm L Bend           |
| LSK2212SD    | 12mm Strip to Driver |
| LSK2212FB    | 12mm Flex Bend       |