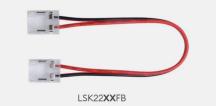

## LSK CONNECTORS

LED Strip Connectors

FEATURES

IP rating

LSK22**XX**SS

LSK22**XX**LB

## PHOTOMETRICS @ 25°C

| Product code | Туре                 |
|--------------|----------------------|
| LSK2210SS    | 10mm Strip to strip  |
| LSK2210SD    | 10mm Strip to Driver |
| LSK2210FB    | 10mm Flex Bend       |
| LSK2210LB    | 10mm L Bend          |
| LSK2208SS    | 8mm Strip to strip   |
| LSK2208SD    | 8mm Strip to Driver  |
| LSK2208FB    | 8mm Flex Bend        |
| LSK2208LB    | 8mm L Bend           |
| LSK2212SD    | 12mm Strip to Driver |
| LSK2212FB    | 12mm Flex Bend       |