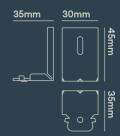

## INSTALLATION INFORMATION

| Weight 0.15 Kg   Construction Material Steel, painted   UK Bathroom Zone N/A |                       |                |  |
|------------------------------------------------------------------------------|-----------------------|----------------|--|
|                                                                              | Weight                | 0.15 Kg        |  |
| UK Bathroom Zone N/A                                                         | Construction Material | Steel, painted |  |
|                                                                              | UK Bathroom Zone      | N/A            |  |