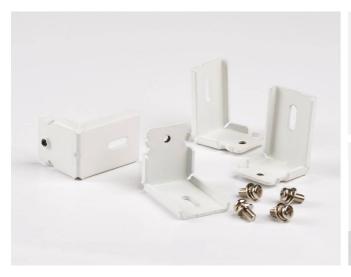

#### LIGHTING INNOVATION

Allows low-bays to be firmly mounted on ceilings

Easy installation

Supplied with 4 mounting brackets

### FEATURES & BENEFITS

Fixing screws not supplied