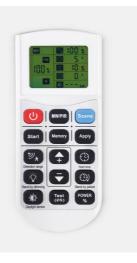

# **Remote Control**

Remote control for commissioning

| Installation Information |     |
|--------------------------|-----|
| UK Bathroom Zone         | N/A |
| OK Bathroom Zone         | N/A |

### Features & benefits

- One remote for all control options Use with sensor -
- HBPIR HBMWS HBDLS
- HBLMWS
- Press 'Start' to begin, commission the sensor within the first high bay
- Press 'Memory' to save those setting
- Press 'Apply' to send the saved settings to the next high bay
- Light will flicker when receiving settings from the remote to confirm commissioning is complete
- Batteries are included