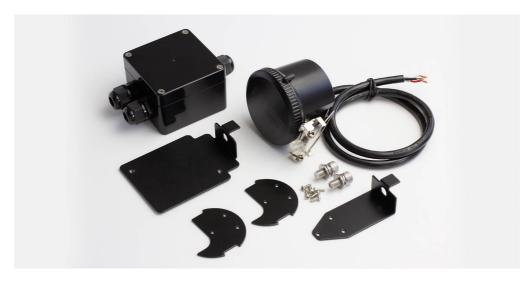

## SPRINGBOK LITE

Microwave Sensor Kit

| NSTALLATION INFORMATION |      |
|-------------------------|------|
| Weight                  | 1.40 |
| UK Bathroom Zone        | N/A  |

## PHOTOMETRICS @ 25°C

| Product code | Finish             |
|--------------|--------------------|
| HBLMWS       | Matt black RAL9017 |

LIGHTING INNOVATION

## FEATURES & BENEFITS

5.6GHz microwave motion senso

Typical installation height 8-15m

On/off control comissioned by remote

Detection area options - 25%/50%/75%

Default is 100%

Hold time options

:0s/1min/3min/5min/10min/20min/30min

Default is 5 seconds

Daylight threshold options -

2Lux/10Lux/30Lux/50Lux/80Lux/120Lux

Default is disabled

IP65 rate