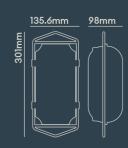

#### **FEATURES**

| IP rating | IP65 |
|-----------|------|
| IK rating | IK08 |

## INSTALLATION INFORMATION

| Input                    | 220-240V AC |
|--------------------------|-------------|
| Weight                   | 1.3         |
| Inrush Current           | 6A          |
| UK Bathroom Zone         | N/A         |
| Electric Class (1, 2, 3) | 1           |
| Install Connector Type   | Flying lead |
| Power Factor             | 0.35        |
|                          |             |