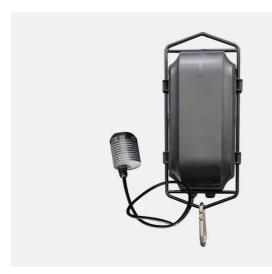

# HIGH BAY EM CONVERSION PACK

Emergency conversion pack for Springbok Lite and Area Bay

### FEATURES & BENEFITS

Dedicated LED module provides 1000lm

In-line-mounted unit to keep your installation tidy