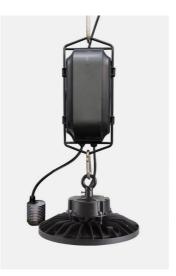

# HIGH BAY EM CONVERSION PACK

Emergency conversion pack for Springbok Lite and Area Bay

### FEATURES & BENEFITS

Dedicated LED module provides 1000lm

In-line-mounted unit to keep your installation tidy