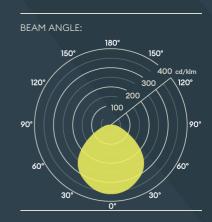

### PHOTOMETRICS @ 25°C

| Product code | Finish | W  |
|--------------|--------|----|
| HBLEMGREM    | Black  | 6W |