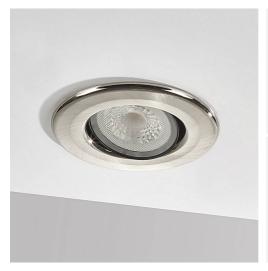

# H4 PRO BEZELS

Twist & lock system makes changing bezels quick, clean and easy