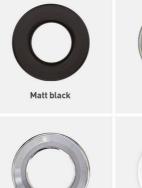

### PHOTOMETRICS @ 25°C

| Product code | Finish        | Туре        |
|--------------|---------------|-------------|
| RB442BS      | Brushed steel | Round bezel |
| RB442CR      | Chrome        | Round bezel |
| RB442WH      | Gloss white   | Round bezel |
| RB442MW      | Matt white    | Round bezel |
| RB442BLK     | Matt black    | Round bezel |