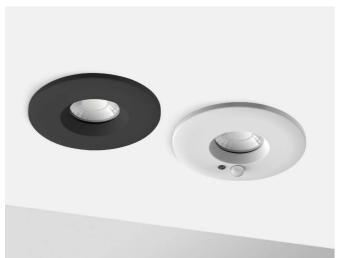

## PHOTOMETRICS @ 25°C

| Product code | Finish        |
|--------------|---------------|
| DLSENBBEZP   | Black         |
| DLSENBBEZ    | Black         |
| DLSENWBEZP   | White         |
| DLSENWBEZ    | White         |
| DLSENSBEZ    | Brushed steel |
| DLSENSBEZP   | Brushed steel |