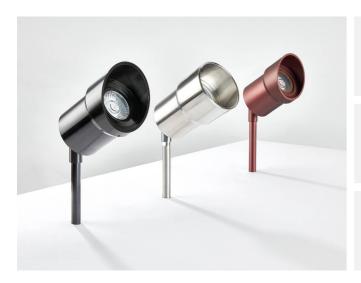

LIGHTING INNOVATION

Supplied with fixtures & fittings

Simple hood accessory to control glare from one side

Can be used on both spike light and wall light families

## FEATURES & BENEFITS