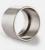

## PHOTOMETRICS @ 25°C

| Product code | Finish              |
|--------------|---------------------|
| GH220B       | Black               |
| GH220D       | Stainless steel 316 |
| GH220Z       | Bronze              |