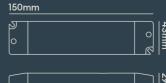

## DRV350700TD

20W CC Driver, Triac Mains Dimmable 350-700mA

| INSTALLATION INFORMATION    |                                                          |  |  |  |
|-----------------------------|----------------------------------------------------------|--|--|--|
| Input                       | 220-240V AC                                              |  |  |  |
| Maximum Ambient Temperature | 50°C                                                     |  |  |  |
| Weight                      | 125g                                                     |  |  |  |
| Inrush Current              | 15A 0.09ms                                               |  |  |  |
| UK Bathroom Zone            | N/A                                                      |  |  |  |
| SELV                        | Yes                                                      |  |  |  |
| Electric Class (1, 2, 3)    | II                                                       |  |  |  |
| Case Temperature (tc = °C)  | 90                                                       |  |  |  |
| DIN Rail Mount              | No                                                       |  |  |  |
| Install Connector Type      | Push-fit terminals 0,5 - 1,5mm²                          |  |  |  |
| Connection Output           | Push-fit terminals                                       |  |  |  |
| UK Protection               | Open Circuit, Short Circuit, Over Temperature Self Reset |  |  |  |
| Power Factor                | 0.95                                                     |  |  |  |