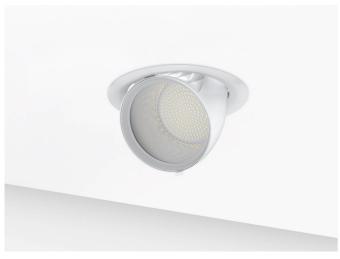

# **SPIRA 3 RX**

Adjustable round recessed spotlight

| Features               |             |
|------------------------|-------------|
| IP rating              | IP23        |
| IK rating              | IK04        |
| CSP Switchable         | Single CCT  |
| Tiltable               | 80°         |
| UGR                    | UGR<22      |
| Dimmable Option        | No          |
| LED Lifetime           | L70 50,000h |
| Colour Rendering Index | CRI>80      |
| Colour Consistency     | SDCM7       |
| Emergency Option       | No          |
| Rotation Angle         | 350°        |
| 3                      | 000         |

# collingwood

Perfect for internal applications

Adjustable with a 350° rotation

CRI 80 providing true colour appearance

# Features & benefits

- IP23 perfect for indoor applications
- High efficacy of 118lm/W
- Adjustable with a 80° tilt
- 350° adjustable downlight to adjust direction