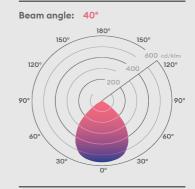

## Photometrics @ 25°C

| Product Code | Finish | W   | Beam | lm   | lm/W | Energy      |
|--------------|--------|-----|------|------|------|-------------|
| DO344NW04    | White  | 60W | 40°  | 8680 | 118  | A<br>t<br>G |