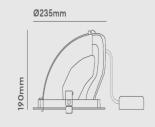

| Installation Information    |                |  |  |
|-----------------------------|----------------|--|--|
| Input                       | 220-240V AC    |  |  |
| Maximum Ambient Temperature | -25°C - 50°C   |  |  |
| Weight                      | 1.720          |  |  |
| Insulation Coverable        | No             |  |  |
| Inrush Current              | N/A            |  |  |
| Cut Out Size                | 215            |  |  |
| Construction Material       | Cast Aluminium |  |  |
| UK Bathroom Zone            | N/A            |  |  |
| Maximum ceiling thickness   | 20 mm          |  |  |
| SELV                        | Yes            |  |  |
| Electric Class (1, 2, 3)    | 2              |  |  |
| Part B Fire Rating          | No             |  |  |