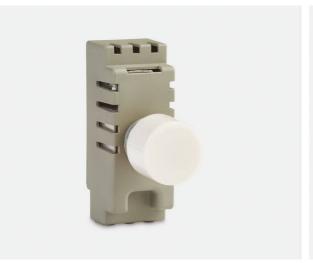

# DM298GRID

250W LED mains grid dimmer

| INSTALLATION INFORMATION   |                                                           |
|----------------------------|-----------------------------------------------------------|
| Input                      | 220-240V AC                                               |
| Weight                     | 99.2g                                                     |
| Construction Material      | Plastic                                                   |
| UK Bathroom Zone           | N/A                                                       |
| Case Temperature (tc = °C) | 40                                                        |
| Back box depth             | 35                                                        |
| Crid alasta adamtana       | White adaptors for Hamilton, MK, BG, Crabtree, Schneider, |
| Grid plate adapters        | DETA, Hager & Wandsworth grid ranges                      |
| Dimmer Type                | Push on / off, rotary dial dim                            |
| Load Type                  | Other                                                     |
|                            |                                                           |

### FEATURES & BENEFITS

Complete with ring nut and white plastic dimmer knob

Complete with white plastic grid plate

BS EN 60669-2-1

15 LED units max.