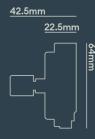

# DM298GRID

250W LED mains grid dimmer

| INSTALLATION INFORMATION   |                                                           |
|----------------------------|-----------------------------------------------------------|
| Input                      | 220-240V AC                                               |
| Weight                     | 99.2g                                                     |
| Construction Material      | Plastic                                                   |
| UK Bathroom Zone           | N/A                                                       |
| Case Temperature (tc = °C) | 40                                                        |
| Back box depth             | 35                                                        |
| Crid alasta adamtana       | White adaptors for Hamilton, MK, BG, Crabtree, Schneider, |
| Grid plate adapters        | DETA, Hager & Wandsworth grid ranges                      |
| Dimmer Type                | Push on / off, rotary dial dim                            |
| Load Type                  | Other                                                     |
|                            |                                                           |