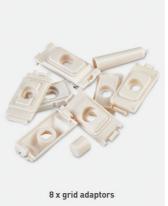

# DM298GRID

250W LED mains grid dimmer

| INSTALLATION INFORMATION   |                                                           |
|----------------------------|-----------------------------------------------------------|
| Input                      | 220-240V AC                                               |
| Weight                     | 99.2g                                                     |
| Construction Material      | Plastic                                                   |
| UK Bathroom Zone           | N/A                                                       |
| Case Temperature (tc = °C) | 40                                                        |
| Back box depth             | 35                                                        |
| Crid alasta adamtana       | White adaptors for Hamilton, MK, BG, Crabtree, Schneider, |
| Grid plate adapters        | DETA, Hager & Wandsworth grid ranges                      |
| Dimmer Type                | Push on / off, rotary dial dim                            |
| Load Type                  | Other                                                     |
|                            |                                                           |