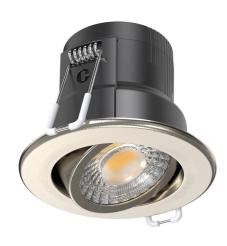

## H4 LITE CSP BRUSHED STEEL BEZEL

Brushed Steel Bezel for H4 Lite CSP

| INSTALLATION INFORMATION |     |
|--------------------------|-----|
| Weight                   | 13g |

## **ACCESSORIES**

| DLT661600A | H4 Lite CSP Downlight, Adjustable, 4W-6W | Sold Separately |
|------------|------------------------------------------|-----------------|
| DLIGGIGUUA | n4 Lite CSP Downlight, Adjustable, 4W-6W | Sold Separately |