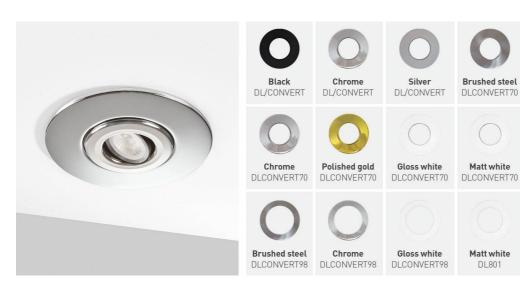

## DLCONVERT 70

Hole converter plates for the H2 Pro/H4 Pro/H2 Lite ranges ø170mm

| INSTALLATION INFORMATION  |            |
|---------------------------|------------|
| Weight                    | 247g       |
| Cut Out Size              | 63-150     |
| Construction Material     | Mild steel |
| UK Bathroom Zone          | N/A        |
| Maximum ceiling thickness | 35 mm      |

## PHOTOMETRICS @ 25°C

| Finish        | Туре                                   |
|---------------|----------------------------------------|
| Brushed steel | ø170mm                                 |
| Chrome        | ø170mm                                 |
| Gloss white   | ø170mm                                 |
| Matt white    | ø170mm                                 |
|               | Brushed steel<br>Chrome<br>Gloss white |

## ACCESSORIES

H2 Downlight Range H4 downlight range H2 Lite/H2 Pro ranges H4 Lite/H4 Pro ranges Sold Separately Sold Separately

LIGHTING INNOVATION

DL/CONVERT/70/98 supplied with springs for holes up to 150mm

Used to conceal cutout that is larger than the downlight