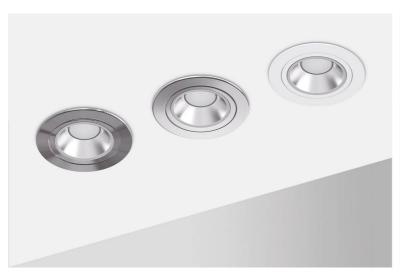

# DL CONVERT 170

Converter plates for the H5 downlight range, 170mm diameter

| INSTALLATION INFORMATION  |            |
|---------------------------|------------|
| Weight                    | 120g       |
| Cut Out Size              | 112-155    |
| Construction Material     | Mild steel |
| UK Bathroom Zone          | N/A        |
| Maximum ceiling thickness | 35 mm      |

LIGHTING INNOVATION

Used to install H5 downlight where the cut out is too large

Compatible with the H5 500 and H5 1000 downlights

Can be used with the original spring clips of the downlight

## FEATURES & BENEFITS

Seamless colour match between the downligh bezel and converter plate, for a discreet finish