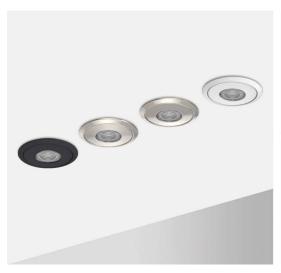

# DL CONVERT 110

Discreet converter plates for the downlight range, 110mm diameter

# LIGHTING INNOVATION

Works with H2 Lite, H2 Pro, and H4 Pro Range's

A discreet solution with a diameter of 110mm

Superior colour matching for improved finish

## PHOTOMETRICS @ 25°C

| Product code | Finish        | Туре          |
|--------------|---------------|---------------|
| DLCVT110MW   | Matt white    | Matt White    |
| DLCVT110BS   | Brushed steel | Brushed Steel |
| DLCVT110CR   | Chrome        | Chrome        |
| DLCVT110WH   | Gloss white   | Gloss White   |
| DLCVT110BLK  | Matt black    | Matt Black    |