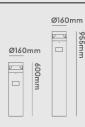

#### Photometrics @ 25°C

| Product Code | Finish                     | Туре  | w   | Colour | Beam | lm   | lm/W | Energy |
|--------------|----------------------------|-------|-----|--------|------|------|------|--------|
| OU516WW24    | Anthracite grey<br>RAL7016 | 600mm | 24W | 3000K  | 180° | 1660 | 69   | Å G    |
| OU391WW24    | Anthracite grey<br>RAL7016 | 955mm | 24W | 3000K  | 180° | 1660 | 69   | Å G    |