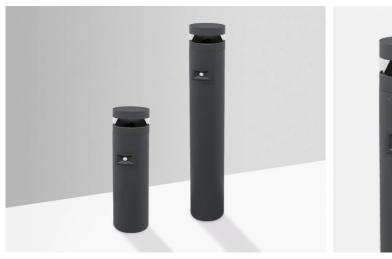

# Cyclo Sensor

Round-terminal PIR bollard

| Features               |             |
|------------------------|-------------|
| IP rating              | IP65        |
| IK rating              | IK10        |
| CSP Switchable         | Single CCT  |
| LED Lifetime           | L70 50,000h |
| Colour Rendering Index | CRI>80      |
| Colour Consistency     | SDCM5       |

#### Photometrics @ 25°C

| Product Code | Finish                     | Туре  | w   | Colour | Beam | lm   | lm/W | Energy |
|--------------|----------------------------|-------|-----|--------|------|------|------|--------|
| OU516WW24    | Anthracite grey<br>RAL7016 | 600mm | 24W | 3000K  | 180° | 1660 | 69   | Å G    |
| OU391WW24    | Anthracite grey<br>RAL7016 | 955mm | 24W | 3000K  | 180° | 1660 | 69   | Å G    |

# **C** collingwood

IK10 for protection against high impact

IP65 ideal for car parks and walk

PIR sensor included