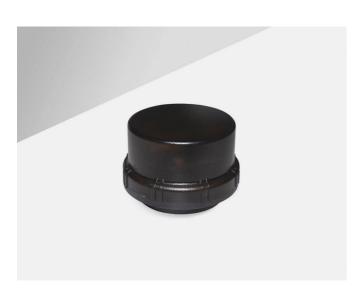

# CASAMBI WIRELESS ZHAGA NODE

Wireless Node for use with Area Bay up to 12m

## **FEATURES**

 IP rating
 IP65

 Dimmable Option
 Yes (0-10V)

#### INSTALLATION INFORMATION

 Input
 220-240V AC

 Maximum Ambient Temperature
 -20°C - 60°C

 Electric Class (1, 2, 3)
 III

 Install Connector Type
 Zhaga Book 18

 UK Building Regulations
 Part P & L

 Dimmer Type
 App controlled

### PHOTOMETRICS @ 25°C

| Product code | Finish |
|--------------|--------|
| CASZHAGASB   | Black  |

#### **ACCESSORIES**

 Use with Area Bay
 Requires 0-10V driver
 Sold Separately

LIGHTING INNOVATION

Casambi Ready

Bluetooth Mesh

Wireless Control