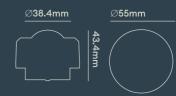

# CASAMBI WIRELESS ZHAGA SENSOR

PIR+Daylight Sensor for use with Area Bay up to 12m

#### PHOTOMETRICS @ 25°C

| Product code | Finish |
|--------------|--------|
| CASZHAGAMB   | Black  |