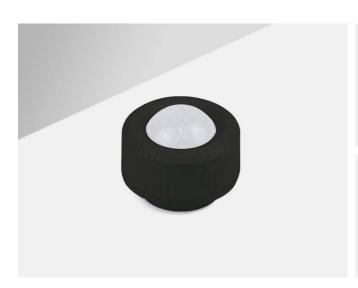

# CASAMBI WIRELESS ZHAGA SENSOR

PIR+Daylight Sensor for use with Area Bay up to 12m

#### PHOTOMETRICS @ 25°C

| Product code | Finish |
|--------------|--------|
| CASZHAGAMB   | Black  |

#### FEATURES & BENEFITS

Casambi's Bluetooth Low Energy (BLE) system eliminates the need for control wiring, allowing for quick and easy installation in any project.

All nodes are connected to one another, eliminating the need for a single router setup

Simplified Installation - No extra control wiring gateways, or routers needed

Fast Commissioning – Configure and adjust settings via the Casambi App

4-9m cone detection pattern when installed at 12m