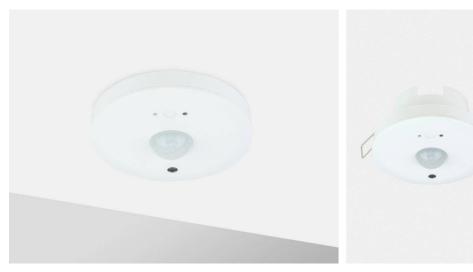

# CASAMBI WIRELESS CEILING SENSOR

Recessed or Surface mounted PIR+Daylight sensor for use up to 4m

#### **FEATURES**

IP rating **Dimmable Option**  IP20 Yes (0-10V)

| INSTALLATION INFORMATIO     |                          |
|-----------------------------|--------------------------|
| Input                       | 220-240V AC              |
| Maximum Ambient Temperature | -20°C - 60°C             |
| Electric Class (1, 2, 3)    | II                       |
| Install Connector Type      | Push-fit terminals 0,5 - |
|                             | 1,5mm²                   |

### ACCESSORIES

Use as Sensor within the Mesh Surface

Requires 0-10V driver Mounting Kit

Sold Separately Included

Part P & L

App controlled

Ν

LIGHTING INNOVATION

# FEATURES & BENEFITS

Casambi's Bluetooth Low Energy (BLE) system eliminating the need for a single router setup

55.3mm Ø88mm Ø62mm