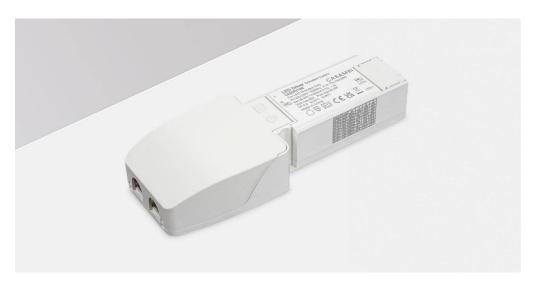

# CASAMBI WIRELESS 10W DRIVER

Pre-wired with DC jack for plug-in to Panels & Downlights

## INSTALLATION INFORMATION

 Input
 220-240V AC

 Maximum Ambient Temperature
 -20°C - 50°C

 Electric Class (1, 2, 3)
 II

Install Connector Type

Push-fit terminals 0.75 
2.5mm²

UK Building Regulations Part P & L

#### LIGHTING INNOVATION

Casambi Ready

Bluetooth Mesh

Wireless Control