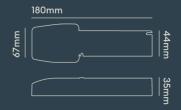

# CASAMBI WIRELESS 10W DRIVER

Pre-wired with DC jack for plug-in to Panels & Downlights