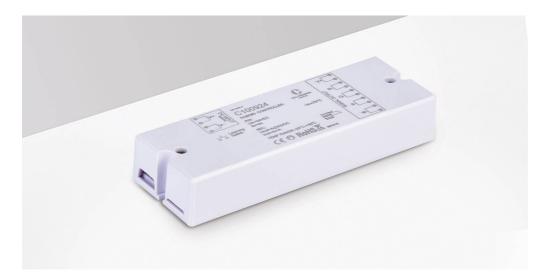

## C100924

RGB & RGBW CONTROLLER

#### LIGHTING INNOVATION

Main controller unit for RGBW/RGB systems

24V operation

Receives RF signal

WARRANTY

-

### FEATURES & BENEFITS

l channel output (RGBW) 1ultiple control input Vorks with 350mA & 24V products

| <u>170mm</u> |                |  |
|--------------|----------------|--|
|              |                |  |
|              | <u>28.5m</u> m |  |
| 58mm         | Ξ 3            |  |