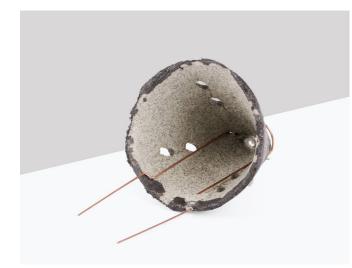

# 1901 DOWNLIGHT FIREHOOD

Fire and acoustic hood for 1901 recessed fittings

## FEATURES & BENEFITS

Vent holes to allow heat to disperse intumescent material expands and seals off the ceiling cut out and the ventilation holes. Acoustic insulation Can be fitted from above or from below the ceiling