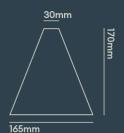

### FEATURES

Tiltable (°) Rotation angle (°) Fixed Fixed INSTALLATION INFORMATION
Weight 72g
UK Bathroom Zone N/A