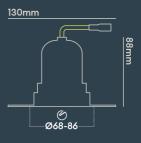

# INSTALLATION INFORMATION

220-240V AC **Maximum Ambient Temperature** 40°C 320g Weight Insulation Coverable No Inrush Current 10A/22\s **Cut Out Size** 68-86 Construction Material Aluminium **UK Bathroom Zone** N/A Maximum ceiling thickness 40 mm Yes Electric Class (1, 2, 3) П