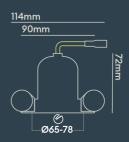

### INSTALLATION INFORMATION

220-240V AC **Maximum Ambient Temperature** 40°C 260g Weight Insulation Coverable No Inrush Current 10A/22\s **Cut Out Size** 65-78 **Construction Material** Aluminium **UK Bathroom Zone** Maximum ceiling thickness 40 mm Yes Electric Class (1, 2, 3) П Suitable for coastal areas Nο

 Install Connector Type
 Loop in / Loop out

 UK Building Regulations
 Part B, C, E, P & L

 FR Building Regulations
 Satisfait les essais au fil incandescent: 650°C

 Mounting Options
 Recessed

Callat Time

Solid Timber 30/60/90min, I-Joist 30min, Metal Web