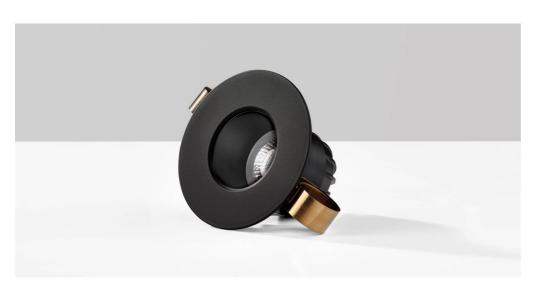

## 1901 DOWNLIGHT

Design your light! Modular Architectural Downlight Range

# FEATURES & BENEFITS

The 1901 family consists of a pendant, spot ligh and downlight all with a consistent design language

Use our product selector to choose from 1,800 different combinations

Designed & assembled in Northampton UK

Fixed, Adjustable, Round, Square, Trimles: options available

Emergency options available

Fire-rated to 30 minutes for us in Solid timber, I-Joist and Metal Web ceiling joists

Integrated LED using premium components to achieve 70,000 hours/60 years lifetime