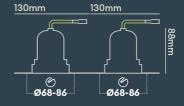

## INSTALLATION INFORMATION

220-240V AC **Maximum Ambient Temperature** 40°C 400g Weight Insulation Coverable No Inrush Current 10A/22⊠s **Cut Out Size** 68-86 x2 Construction Material Aluminium **UK Bathroom Zone** N/A Maximum ceiling thickness 40 mm Yes Electric Class (1, 2, 3) П Suitable for coastal areas Nο