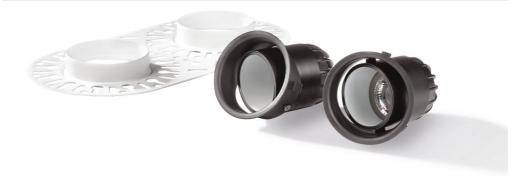

# 1901 DOWNLIGHT

Design your light! Modular Architectural Downlight Range

### **FEATURES & BENEFITS**

The 1901 family consists of a pendant, spot ligh and downlight all with a consistent design language

Use our product selector to choose from 1,800 different combinations

Designed & assembled in Northampton UK

Fixed, Adjustable, Round, Square, Trimless options available

Emergency options available

Fire-rated to 30 minutes for us in Solid timber, I-Joist and Metal Web ceiling joists

Integrated LED using premium components to achieve 70,000 hours/60 years lifetime