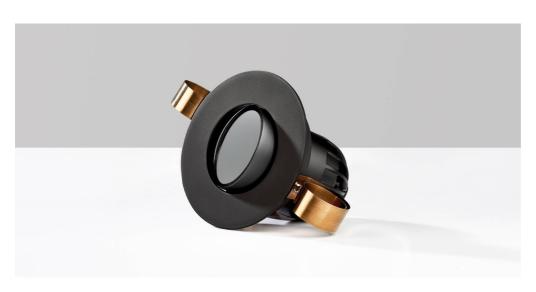

## 1901 DOWNLIGHT

Design your light! Modular Architectural Downlight Range

# FEATURES & BENEFITS

The 1901 family consists of a pendant, spot ligh and downlight all with a consistent design language

Use our product selector to choose from 1,800 different combinations

Designed & assembled in Northampton UK

Fixed, Adjustable, Round, Square, Trimless options available

Emergency options available

Fire-rated to 30 minutes for us in Solid timber, I-Joist and Metal Web ceiling joists

Integrated LED using premium components to achieve 70,000 hours/60 years lifetime