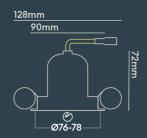

### INSTALLATION INFORMATION

220-240V AC **Maximum Ambient Temperature** 40°C 260g Weight Insulation Coverable No Inrush Current 20A 17⊠s **Cut Out Size** 76-78 Construction Material Aluminium **UK Bathroom Zone** Maximum ceiling thickness 40 mm Yes

Mounting Options Recessed

Solid Timber 30/60/90min, I-

Part B Fire Rating Joist 30min, Metal Web

SUMIN

**Dimmer Type** DALI Dimming

Power Factor 0.80