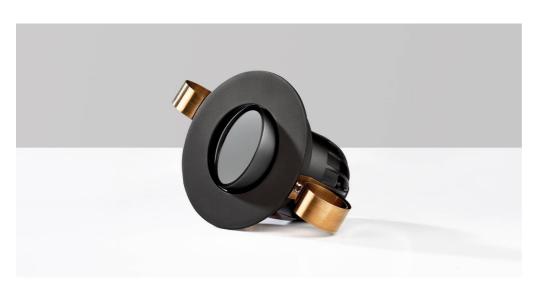

## 1901 DOWNLIGHT

Design your light! Modular Architectural Downlight Range

# FEATURES & BENEFITS

The 1901 family consists of a pendant, spot ligh and downlight all with a consistent design language

Use our product selector to choose from 1,800 different combinations

Designed & assembled in Northampton UK

Fixed, Adjustable, Round, Square, Trimless options available

Emergency options available

Fire-rated to 30 minutes for us in Solid timber, I-Joist and Metal Web ceiling joists

Integrated LED using premium components to achieve 70,000 hours/60 years lifetime