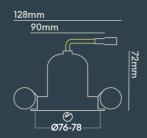

## INSTALLATION INFORMATION

220-240V AC **Maximum Ambient Temperature** 40°C 260g Weight Insulation Coverable No Inrush Current 20A 17⊠s **Cut Out Size** 76-78 Construction Material Aluminium **UK Bathroom Zone** Maximum ceiling thickness 40 mm