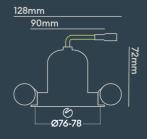

### INSTALLATION INFORMATION

220-240V AC **Maximum Ambient Temperature** 40°C 260g Weight Insulation Coverable No Inrush Current 10A/22\s **Cut Out Size** 76-78 Construction Material Aluminium **UK Bathroom Zone** Maximum ceiling thickness 40 mm Yes