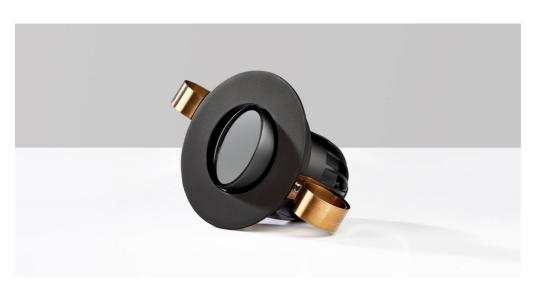

## 1901 DOWNLIGHT

Design your light! Modular Architectural Downlight Range

### PHOTOMETRICS @ 25°C

|  | Product code | Finish     | Туре         | W    | Colour | Beam | lm  | lm/W | Lx @ 1m | Energy |
|--|--------------|------------|--------------|------|--------|------|-----|------|---------|--------|
|  | BDB01A27MV   | Matt black | White Baffle | 9.0W | 2700K  | 24°  | 850 | 94   | 3350    | A D    |
|  |              | RAL9017    | Round Bezel  |      |        |      |     |      |         |        |