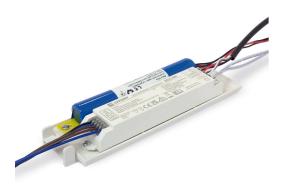

## CAIMAN & BOREALIS VERSA MANUAL-TEST

UK Bathroom Zone

Manual Test Emergency Plug-in kit

| FEATURES      |  |  |  |  |  |
|---------------|--|--|--|--|--|
| Sensor Option |  |  |  |  |  |

**Emergency Option** 

| INSTALLATION | INFORMATION |
|--------------|-------------|
| Weight       | 0.25Kg      |

N/A

| AC | CE | 222 | JDI | FC  |
|----|----|-----|-----|-----|
| AC |    | 220 |     | L 3 |

| AC4N | Caiman CSP 4ft 2800-5600lm 19-37W Non-Dim  | Sold Separately |
|------|--------------------------------------------|-----------------|
| AC5N | Caiman CSP 5ft 4200-8400lm 28-56W Non-Dim  | Sold Separately |
| AC6N | Caiman CSP 6ft 5000-10000lm 33-67W Non-Dim | Sold Separately |