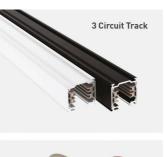

## **ACCESSORIES**

| CO51710 | 3-Circuit Aurea Spot Champagne Sleeve Cover | Sold Separately |
|---------|---------------------------------------------|-----------------|
| CO51777 | 3-Circuit Aurea Spot Rose Sleeve Cover      | Sold Separately |
|         | Track range and accessories                 | Sold Separately |