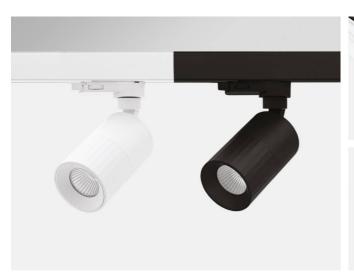

# AUREA 3 T

Spotlight for accent lighting

# FEATURES & BENEFITS

A medium beam angle of 38° for a more