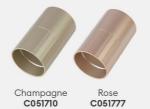

## **ACCESSORIES**

| CO51710 | 3-Circuit Aurea Spot Champagne Sleeve Cover | Sold Separately |
|---------|---------------------------------------------|-----------------|
| CO51777 | 3-Circuit Aurea Spot Rose Sleeve Cover      | Sold Separately |
|         | Track range and accessories                 | Sold Separately |