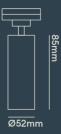

#### INSTALLATION INFORMATION

| Input                       | 220-240V AC  |
|-----------------------------|--------------|
| Maximum Ambient Temperature | -20°C - 45°C |
| Weight                      | 410g         |
| Inrush Current              | 1.6A 37⊠s    |
| Construction Material       | Aluminium    |
| Electric Class (1, 2, 3)    | 1            |
| Suitable for coastal areas  | No           |
| UK Building Regulations     | Part P & L   |
| Mounting Options            | On Track     |
|                             |              |

# PHOTOMETRICS @ 25°C

| Product code | Finish | w  | Colour                      | Beam | lm      | lm/W  | Energy      |
|--------------|--------|----|-----------------------------|------|---------|-------|-------------|
| TR43330      | White  | 6W | 2700K /<br>3000K /<br>4000K | 38°  | 500-550 | 83-92 | A<br>G<br>F |
| TR43305      | Black  | 6W | 2700K /<br>3000K /<br>4000K | 38°  | 500-550 | 83-92 | Å F         |