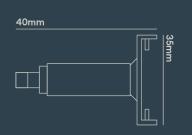

it |
| TR23631      | White  | Suspension Kit    |
| TR23531      | White  | Ceiling Mount Kit |

### **ACCESSORIES**

| TR22030 | 3-Circuit Track 1 Metre Black, 16A 3680W | Sold Separately |
|---------|------------------------------------------|-----------------|
| TR22130 | 3-Circuit Track 2 Metre Black, 16A 3680W | Sold Separately |
| TR22230 | 3-Circuit Track 3 Metre Black, 16A 3680W | Sold Separately |
| TR22231 | 3-Circuit Track 1 Metre White, 16A 3680W | Sold Separately |
| TR22131 | 3-Circuit Track 2 Metre White, 16A 3680W | Sold Separately |
| TR22031 | 3-Circuit Track 3 Metre White, 16A 3680W | Sold Separately |



#### LIGHTING INNOVATION

Perfect for use in retail and commercial spaces

For use with 3-circuit track

Available in both white and

### WARRANTY

Warranty

o years