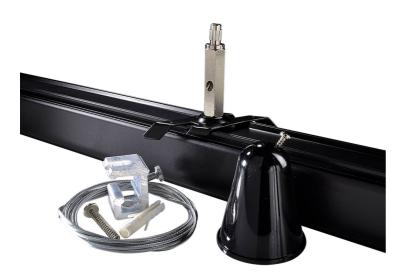

# 3-CIRCUIT KITS

Accessory Kit for 3-Circuit Track

### PHOTOMETRICS @ 25°C

| Product code | Finish | Туре              |
|--------------|--------|-------------------|
| TR23630      | Black  | Suspension Kit    |
| TR23530      | Black  | Ceiling Mount Kit |
| TR23631      | White  | Suspension Kit    |
| TR23531      | White  | Ceiling Mount Kit |

#### LIGHTING INNOVATION

Perfect for use in retail and commercial spaces

For use with 3-circuit track

Available in both white and