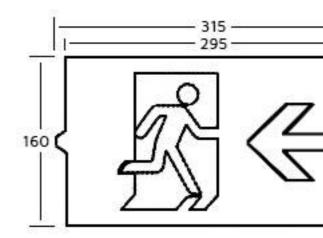

#### Key Data

Dimensions Warranty 388 x 198 x 2mm 5 Years (Registration Required)

**NET LED Lighting** Buckingway Business Park, 300 Anderson Road, Swavesey, Cambridge, CB24 4UQ

T: 01223 851505 | sales@netled.co.uk | www.netled.co.uk