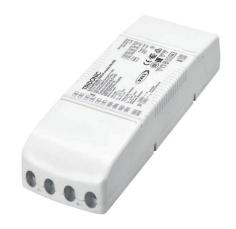

# TRIDONIC ONE4ALL DIMMABLE DRIVER 350MA (6" CAXTON DOWNLIGHTS)

NET-60-43-60

### **Key Data**

Power 25W IP Rating IP20

**Dimensions** 120 x 70 x 22.3mm

Warranty 3 Years