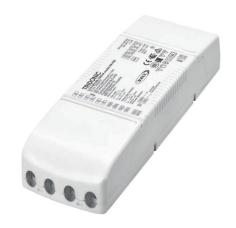

# TRIDONIC ONE4ALL DIMMABLE DRIVER 1200MA (1200X600MM PANELS)

NET-60-43-30

### **Key Data**

Power 45W IP Rating IP20

**Dimensions** 215 x 70 x 31mm

Warranty 3 Years

# **Technical Specifications**

Input Voltage (AC) 220-240V
Power Factor >0.9

Operating Temp. -25°C to +50°C
Weight 0.231Kg
Manufacturer Tridonic
Output Current 1200mA
Power Frequency 0/50/60Hz
Housing Colour White