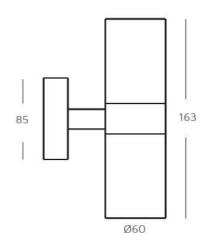

## **Key Data**

Power Max 2 x 5W (Lamps Excluded)

IP Rating IP54

**Dimensions** 93 x 60 x 163mm

Warranty 3 Years

Housing Colour Silver

Housing Material Stainless Steel

Diffuser Material Tempered Glass

All units are in mm