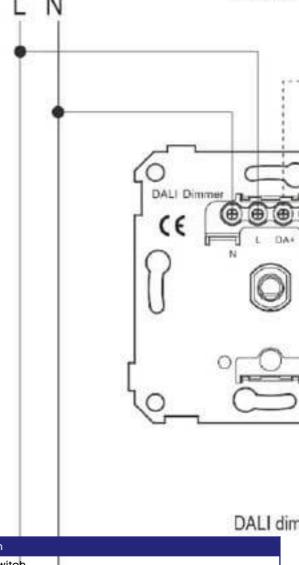

#### DALI DIMMER SWITCH

NET-42-43-24



## **Key Data**

IP Rating IP20 Warranty 3 Years

### **Compatible Accessories**

| NET-42-43-14 | Merrytek Dimming Driver up to 20W |
|--------------|-----------------------------------|
| NET-42-43-18 | Merrytek Dimming Driver up to 60W |

#### **NET LED Lighting**

Buckingway Business Park, 300 Anderson Road, Swavesey, Cambridge, CB24 4UQ



# **Technical Specifications**

Input Voltage (AC) 220-240V Operating Temp. 0°C to +45°C Manufacturer Vanpee Max. Load 25 Luminaires **Power Frequency** 50/60Hz Dimensions (Plate) 84 x 84mm Dimensions (Recessed) ø55.4 x 31mm **Housing Colour** White

Housing Material Polycarbonate

Dimming Range 5-100%



DALI din

# **Other Options**

Description
NET-42-43-24
DALI Dimmer Switch

### **NET LED Lighting**

Buckingway Business Park, 300 Anderson Road, Swavesey, Cambridge, CB24 4UQ