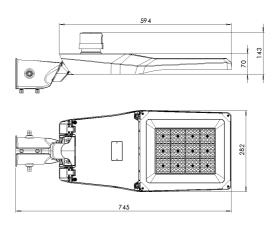

## **Key Data**

 Power
 100W

 Luminous Flux
 14700lm

 Colour Temperature
 3000K/4000K

IP Rating IP66
IK Rating IK08

**Dimensions** Ø745 x 282 x 137mm

Warranty 5 Years (Registration Required)