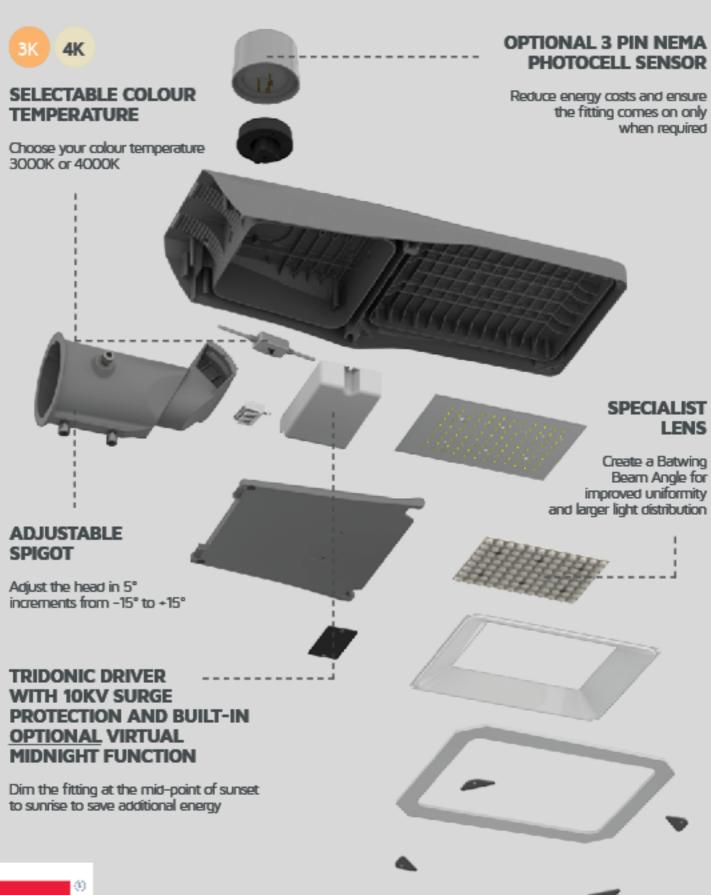

#### **Features & Benefits**

- Choose between two different colour temperatures (3000K or 4000K) at the time of installation
- Built-in, energy saving Virtual Midnight function dim at the mid-point of sunset to sunrise to save additional energy
- Tridonic driver with 10KV surge protection and 100,000 hour lifespan
- Specialist lens for improved uniformity and larger light distribution
- · Slip fitter included for use on 60 or 70mm pole
- Choose between two different mounting options (horizontal or vertical) with the adjustable spigot

## **Key Data**

 Power
 100W

 Luminous Flux
 14700lm

 Colour Temperature
 3000K/4000K

IP Rating IP66
IK Rating IK08

**Dimensions** Ø745 x 282 x 137mm

Warranty 5 Years (Registration Required)

### Compatible Accessories

| NET-23-20-08 | 3 Pin NEMA Photocell Sensor for Histon Street Lights |
|--------------|------------------------------------------------------|
| NET-23-16-51 | Double Outreach Arm Bracket                          |
| NET-23-16-53 | Flat Wall Bracket                                    |