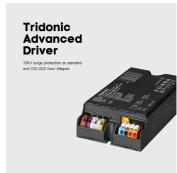

#### **Features & Benefits**

- Choose between two different colour temperatures (3000K or 4000K) at the time of installation
- Built-in, energy saving Virtual Midnight function dim at the mid-point of sunset to sunrise to save additional energy
- Tridonic driver with 10KV surge protection and 100,000 hour lifespan
- Specialist lens for improved uniformity and larger light distribution
- · Slip fitter included for use on 60 or 70mm pole
- Choose between two different mounting options (horizontal or vertical) with the adjustable spigot

## **Technical Specifications**

Input Voltage (AC) 220-240V 0.98 **Power Factor Luminaire Efficacy** 147lm/W **LED Manufacturer** Luxeon **LED Type** EMC 5050 No. of LEDs 40 **Driver Manufacturer** Tridonic **Driver Output Voltage (DC)** 130V (LV) Total Circuit Power (W) 100W **Electrical Class** 1