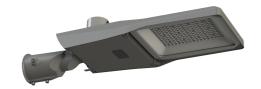

# HISTON STREET LIGHT 3000K/4000K 100W

NET-33-20-53

## **Key Data**

 Power
 100W

 Luminous Flux
 14700lm

 Colour Temperature
 3000K/4000K

IP Rating IP66
IK Rating IK08

**Dimensions** Ø745 x 282 x 137mm

Warranty 5 Years (Registration Required)