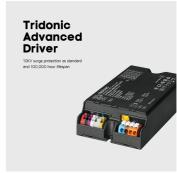

#### **Features & Benefits**

- Choose between two different colour temperatures (3000K or 4000K) at the time of installation
- Built-in, energy saving Virtual Midnight function dim at the mid-point of sunset to sunrise to save additional energy
- Tridonic driver with 10KV surge protection and 100,000 hour lifespan
- Specialist lens for improved uniformity and larger light distribution
- · Slip fitter included for use on 60 or 70mm pole
- Choose between two different mounting options (horizontal or vertical) with the adjustable spigot

## **Technical Specifications**

Input Voltage (AC) 220-240V 0.98 **Power Factor Luminaire Efficacy** 147lm/W **LED Manufacturer** Luxeon **LED Type** EMC 5050 No. of LEDs 40 **Driver Manufacturer** Tridonic **Driver Output Voltage (DC)** 130V (LV) Total Circuit Power (W) 80W **Electrical Class** 1