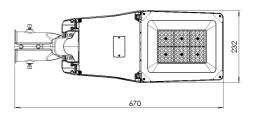

### **Key Data**

 Power
 80W

 Luminous Flux
 11760lm

 Colour Temperature
 3000K/4000K

IP Rating IP66
IK Rating IK08

**Dimensions** Ø670 x 232 x 137mm

Warranty 5 Years (Registration Required)