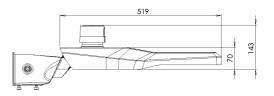

### **Key Data**

 Power
 80W

 Luminous Flux
 11760lm

 Colour Temperature
 3000K/4000K

IP Rating IP66
IK Rating IK08

**Dimensions** Ø670 x 232 x 137mm

Warranty 5 Years (Registration Required)