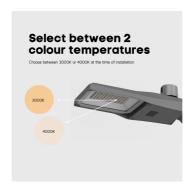

#### **Features & Benefits**

- Choose between two different colour temperatures (3000K or 4000K) at the time of installation
- Built-in, energy saving Virtual Midnight function dim at the mid-point of sunset to sunrise to save additional energy
- Tridonic driver with 10KV surge protection and 100,000 hour lifespan
- Specialist lens for improved uniformity and larger light distribution
- · Slip fitter included for use on 60 or 70mm pole
- Choose between two different mounting options (horizontal or vertical) with the adjustable spigot