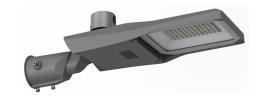

# HISTON STREET LIGHT 3000K/4000K 80W

NET-33-20-52

#### **Features & Benefits**

- Choose between two different colour temperatures (3000K or 4000K) at the time of installation
- Built-in, energy saving Virtual Midnight function dim at the mid-point of sunset to sunrise to save additional energy
- Tridonic driver with 10KV surge protection and 100,000 hour lifespan
- Specialist lens for improved uniformity and larger light distribution
- · Slip fitter included for use on 60 or 70mm pole
- Choose between two different mounting options (horizontal or vertical) with the adjustable spigot

### **Key Data**

 Power
 80W

 Luminous Flux
 11760lm

 Colour Temperature
 3000K/4000K

IP Rating IP66
IK Rating IK08

**Dimensions** Ø670 x 232 x 137mm

Warranty 5 Years (Registration Required)