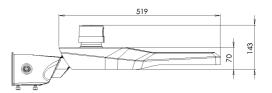

### **Key Data**

 Power
 50W

 Luminous Flux
 7350Im

 Colour Temperature
 3000K/4000K

IP Rating IP66
IK Rating IK08

**Dimensions** Ø670 x 232 x 137mm

Warranty 5 Years (Registration Required)