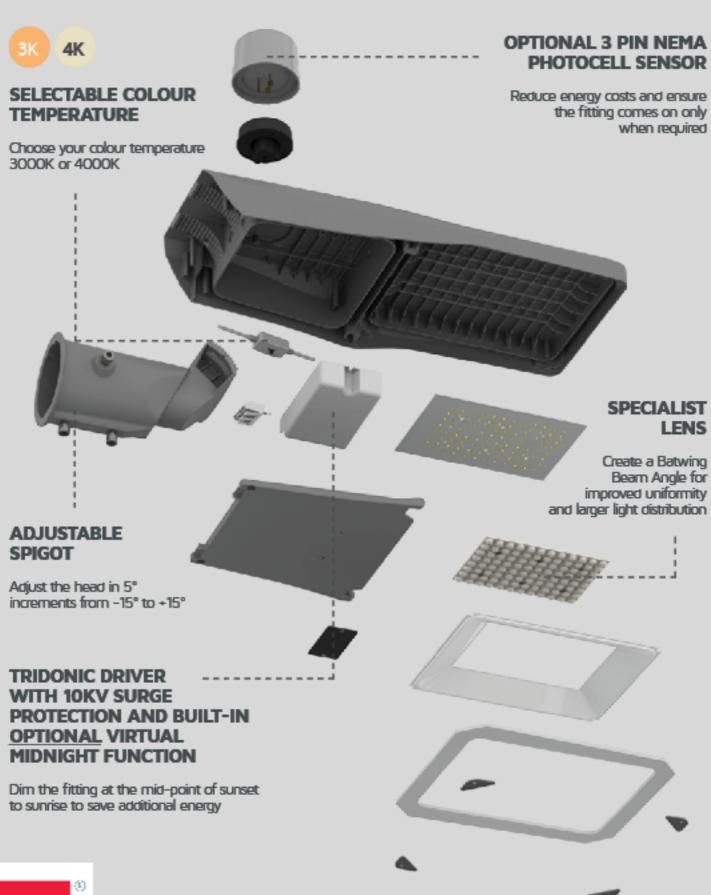

#### **Features & Benefits**

- Choose between two different colour temperatures (3000K or 4000K) at the time of installation
- Built-in, energy saving Virtual Midnight function dim at the mid-point of sunset to sunrise to save additional energy
- Tridonic driver with 10KV surge protection and 100,000 hour lifespan
- Specialist lens for improved uniformity and larger light distribution
- · Slip fitter included for use on 60 or 70mm pole
- Choose between two different mounting options (horizontal or vertical) with the adjustable spigot

#### Compatible Accessories

| NET-23-20-08 | 3 Pin NEMA Photocell Sensor for Histon Street Lights |
|--------------|------------------------------------------------------|
| NET-23-16-51 | Double Outreach Arm Bracket                          |
| NET-23-16-53 | Flat Wall Bracket                                    |