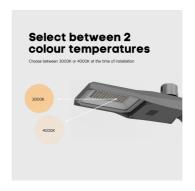

#### **Features & Benefits**

- Choose between two different colour temperatures (3000K or 4000K) at the time of installation
- Built-in, energy saving Virtual Midnight function dim at the mid-point of sunset to sunrise to save additional energy
- Tridonic driver with 10KV surge protection and 100,000 hour lifespan
- Specialist lens for improved uniformity and larger light distribution
- · Slip fitter included for use on 60 or 70mm pole
- Choose between two different mounting options (horizontal or vertical) with the adjustable spigot