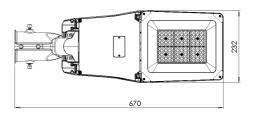

### **Key Data**

 Power
 50W

 Luminous Flux
 7350Im

 Colour Temperature
 3000K/4000K

IP Rating IP66
IK Rating IK08

**Dimensions** Ø670 x 232 x 137mm

Warranty 5 Years (Registration Required)