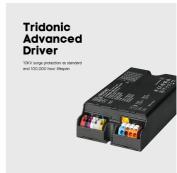

#### **Features & Benefits**

- Choose between two different colour temperatures (3000K or 4000K) at the time of installation
- Built-in, energy saving Virtual Midnight function dim at the mid-point of sunset to sunrise to save additional energy
- Tridonic driver with 10KV surge protection and 100,000 hour lifespan
- Specialist lens for improved uniformity and larger light distribution
- · Slip fitter included for use on 60 or 70mm pole
- Choose between two different mounting options (horizontal or vertical) with the adjustable spigot

## **Technical Specifications**

Input Voltage (AC) 220-240V 0.98 **Power Factor Luminaire Efficacy** 147lm/W **LED Manufacturer** Luxeon **LED Type** EMC 5050 No. of LEDs 60 Tridonic **Driver Manufacturer Driver Output Voltage (DC)** 80V (LV) Total Circuit Power (W) 50W **Electrical Class** 1