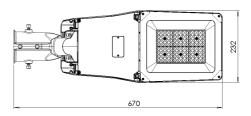

### **Key Data**

 Power
 30W

 Luminous Flux
 4420lm

 Colour Temperature
 3000K/4000K

IP Rating IP66
IK Rating IK08

**Dimensions** Ø670 x 232 x 137mm

Warranty 5 Years (Registration Required)