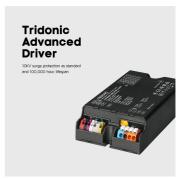

#### **Features & Benefits**

- Choose between two different colour temperatures (3000K or 4000K) at the time of installation
- Built-in, energy saving Virtual Midnight function dim at the mid-point of sunset to sunrise to save additional energy
- Tridonic driver with 10KV surge protection and 100,000 hour lifespan
- Specialist lens for improved uniformity and larger light distribution
- · Slip fitter included for use on 60 or 70mm pole
- Choose between two different mounting options (horizontal or vertical) with the adjustable spigot

# **Technical Specifications**

Input Voltage (AC) 220-240V 0.98 **Power Factor Luminaire Efficacy** 147lm/W **LED Manufacturer** Luxeon **LED Type** EMC 5050 No. of LEDs 60 Tridonic **Driver Manufacturer Driver Output Voltage (DC)** 80V (LV) Total Circuit Power (W) 30W **Electrical Class** 1