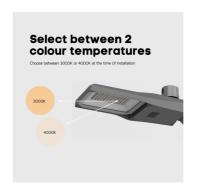

#### **Features & Benefits**

- Choose between two different colour temperatures (3000K or 4000K) at the time of installation
- Built-in, energy saving Virtual Midnight function dim at the mid-point of sunset to sunrise to save additional energy
- Tridonic driver with 10KV surge protection and 100,000 hour lifespan
- Specialist lens for improved uniformity and larger light distribution
- · Slip fitter included for use on 60 or 70mm pole
- Choose between two different mounting options (horizontal or vertical) with the adjustable spigot