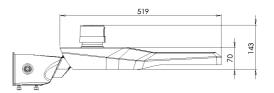

### **Key Data**

 Power
 30W

 Luminous Flux
 4420lm

 Colour Temperature
 3000K/4000K

IP Rating IP66
IK Rating IK08

**Dimensions** Ø670 x 232 x 137mm

Warranty 5 Years (Registration Required)