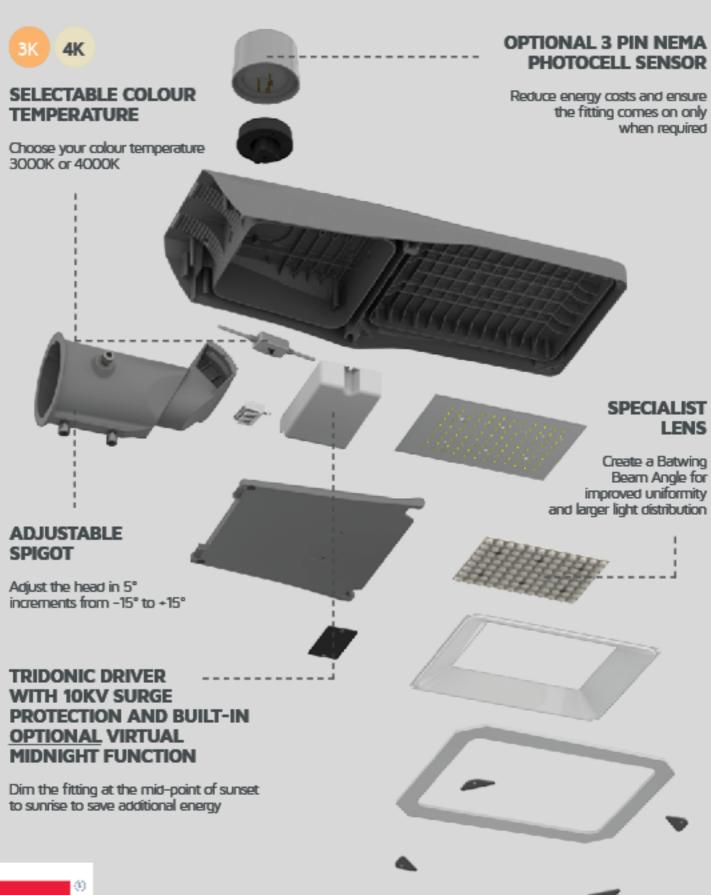

#### **Features & Benefits**

- Choose between two different colour temperatures (3000K or 4000K) at the time of installation
- Built-in, energy saving Virtual Midnight function dim at the mid-point of sunset to sunrise to save additional energy
- Tridonic driver with 10KV surge protection and 100,000 hour lifespan
- Specialist lens for improved uniformity and larger light distribution
- · Slip fitter included for use on 60 or 70mm pole
- Choose between two different mounting options (horizontal or vertical) with the adjustable spigot

#### Compatible Accessories

| NET-23-20-08 | 3 Pin NEMA Photocell Sensor for Histon Street Lights |
|--------------|------------------------------------------------------|
| NET-23-16-51 | Double Outreach Arm Bracket                          |
| NET-23-16-53 | Flat Wall Bracket                                    |

Housing Colour Grey

Housing Material Aluminium Alloy

**Diffuser Material** Glass

Dimming Input TypeNFC ProgrammedColumn Entry60mm/76mm