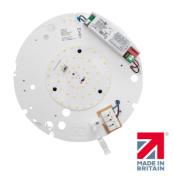

#### DUXFORD RETROFIT GEAR TRAY 4000K MICROWAVE SENSOR

NET-33-06-07

#### **Features & Benefits**

- Detection range from 2m to 10m
- · Hold time from 5 seconds to 10 minutes
- · Daylight threshold
- · Corridor function 0% or 10%
- Multiple mounting points for retro fit into existing housings
- Quick release Gear Trays

### **Key Data**

Power16WLuminous Flux1600ImColour Temperature4000K

**Dimensions** Ø261 x 23.6mm

Warranty 3 Years