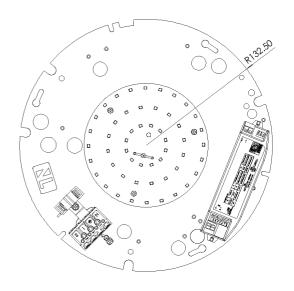

#### **Features & Benefits**

- Detection range from 2m to 10m
- · Hold time from 5 seconds to 10 minutes
- · Daylight threshold
- · Corridor function 0% or 10%
- Multiple mounting points for retro fit into existing housings
- Quick release Gear Trays

### **Key Data**

Power16WLuminous Flux1600ImColour Temperature4000K

**Dimensions** Ø261 x 23.6mm

Warranty 3 Years

MULTIPLE MOUNTING POINTS

Retro fit into existing housings quickly and easily

MANUAL OR SELF TEST **EMERGENCY SELECTABLE** 

NEW

Choose between manual emergency or self test emergency at the time of installation