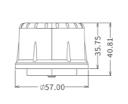

### Features & Benefits

- Bluetooth transmission range of 10-30m (indoor)
- Supports up to 4 devices
- Task tuning 1-100%
- Compatible with Orwell Multi-Wattage High Bays

IP Rating Dimensions Warranty IP65 ⊠57 x 40.8 x ⊠36.5mm 3 Years