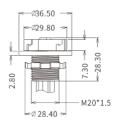

### Features & Benefits

- Bluetooth transmission range of 10-30m (indoor)
- Supports up to 4 devices
- Task tuning 1-100%
- Compatible with Orwell Multi-Wattage High Bays

IP Rating Dimensions Warranty IP65 ⊠57 x 40.8 x ⊠36.5mm 3 Years