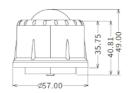

#### **Features & Benefits**

- Ø16-18m detection distance
- Max. 12m mounting height
- IP65 rated housing

## **Technical Specifications**

Input Voltage (AC) 12-24V

Operating Temp. -20°C to +60°C

ManufacturerFox LuxMax. Detection Distance⊠16-18 mMax. Mounting Height12 mHousing ColourBlackHousing MaterialPC