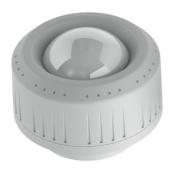

### PIR SENSOR FOR ORWELL/BURWELL HIGH BAYS

NET-23-12-72

#### **Features & Benefits**

- Ø16-18m detection distance
- Max. 12m mounting height
- IP65 rated housing

## **Technical Specifications**

Input Voltage (AC) 12-24V

Operating Temp. -20°C to +60°C

ManufacturerFox LuxMax. Detection Distance⊠16-18 mMax. Mounting Height12 mHousing ColourBlackHousing MaterialPC