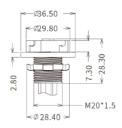

#### **Features & Benefits**

- Ø16-18m detection distance
- Max. 12m mounting height
- IP65 rated housing

## **Technical Specifications**

Input Voltage (AC) 12-24V

Operating Temp. -20°C to +60°C

ManufacturerFox LuxMax. Detection Distance⊠16-18 mMax. Mounting Height12 mHousing ColourBlackHousing MaterialPC