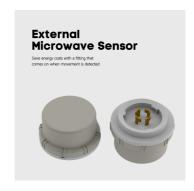

Electrical Class1Colour Rendering80RaLamp Viewing Angle90°DimmableNo

Operating Temp. -15°C to +45°C
Lifespan LM80 50,000 Hours
UGR Rating Less than 16
Weight 3.2Kg

Manufacturer FYTLED Co. Ltd.

Fire Rating V0
Housing Colour Grey
Housing Material Aluminium
Diffuser Material PC
Sensor IP Rating IP65
Standby Dimming Level 0% or 25%

## **NET LED Lighting**

Buckingway Business Park, 300 Anderson Road, Swavesey, Cambridge, CB24 4UQ

Microwave Sensor options only