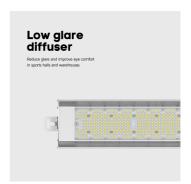

### **Features & Benefits**

- 0 or 25% Standby Mode
- Low glare diffuser rated UGR<16
- IP65 and IK10 rated housing
- · Optional Power Shift High Power Emergency Kit
- Choose between 90W, 120W or 150W at the time of installation
- Low glare diffuser rated UGR<16</li>

# 4000K COLOUR TEMPERATURE

Bright and crisp light best used for industrial applications or sports halls Reduce glare and improve eye comfort in sports halls and warehouses