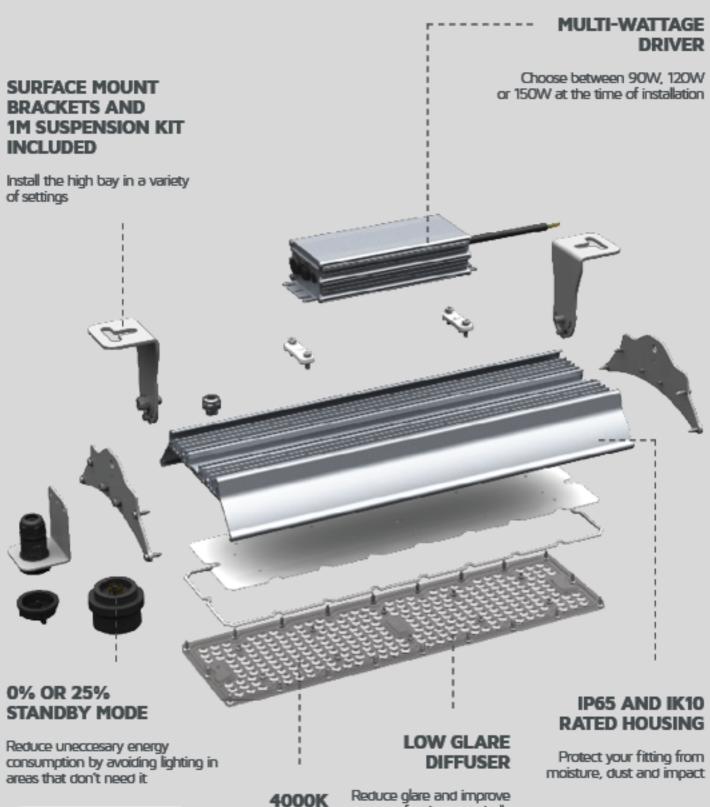

### **Features & Benefits**

- 0 or 25% Standby Mode
- Low glare diffuser rated UGR<16
- IP65 and IK10 rated housing
- · Optional Power Shift High Power Emergency Kit
- Choose between 90W, 120W or 150W at the time of installation
- Low glare diffuser rated UGR<16</li>

# 4000K COLOUR TEMPERATURE

Bright and crisp light best used for industrial applications or sports halls Reduce glare and improve eye comfort in sports halls and warehouses