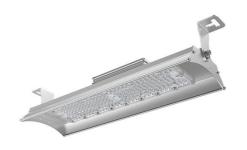

# BURWELL LINEAR HIGH BAY 4000K 90W/120W/150W MICROWAVE SENSOR

NET-23-12-06

### **Features & Benefits**

- 0 or 25% Standby Mode
- Low glare diffuser rated UGR<16
- IP65 and IK10 rated housing
- · Optional Power Shift High Power Emergency Kit
- Choose between 90W, 120W or 150W at the time of installation
- Low glare diffuser rated UGR<16</li>

### **Key Data**

**Power** 90W/120W/150W

**Luminous Flux** 15250lm/20500lm/25100lm

Colour Temperature4000KIP RatingIP65IK RatingIK10

**Dimensions** 440 x 178 x 91mm

Warranty 5 Years (Registration Required)