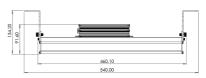

### **Key Data**

**Power** 90W/120W/150W

**Luminous Flux** 15250lm/20500lm/25100lm

Colour Temperature4000KIP RatingIP65IK RatingIK10

**Dimensions** 440 x 178 x 91mm

Warranty 5 Years (Registration Required)