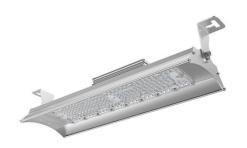

# BURWELL LINEAR HIGH BAY 4000K 90W/120W/150W STANDARD

NET-23-12-02

### **Features & Benefits**

- · Low glare diffuser rated UGR<16
- IP65 and IK10 rated housing
- · Optional Power Shift High Power Emergency Kit
- Choose between 90W, 120W or 150W at the time of installation
- Low glare diffuser rated UGR<16</li>

## **Key Data**

**Power** 90W/120W/150W

**Luminous Flux** 15250lm/20500lm/25100lm

Colour Temperature4000KIP RatingIP65IK RatingIK10

**Dimensions** 440 x 178 x 91mm

Warranty 5 Years (Registration Required)