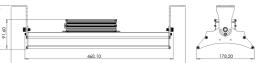

## **Key Data**

**Power** 90W/120W/150W

**Luminous Flux** 15250lm/20500lm/25100lm

Colour Temperature4000KIP RatingIP65IK RatingIK10

**Dimensions** 440 x 178 x 91mm

Warranty 5 Years (Registration Required)