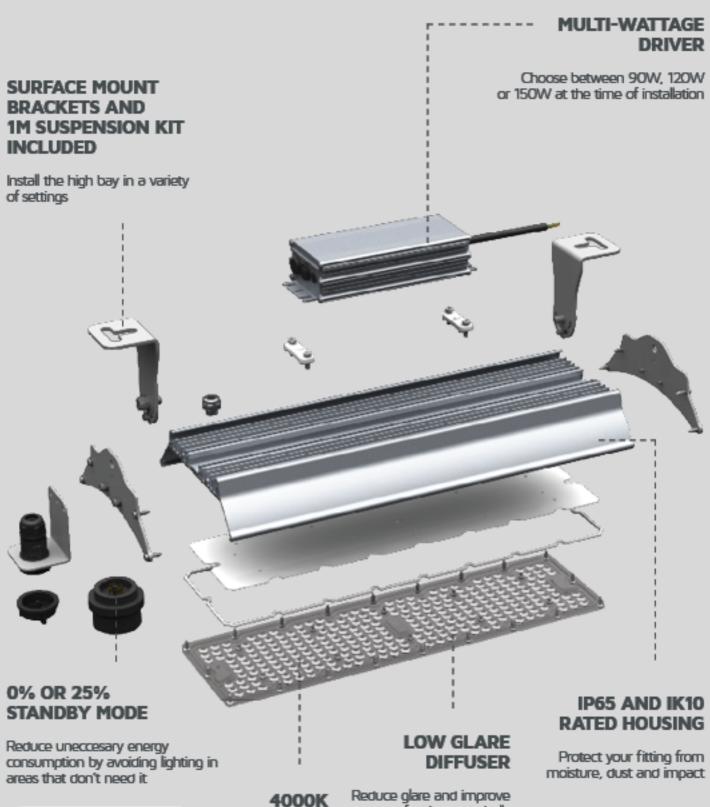

### **Features & Benefits**

- · Low glare diffuser rated UGR<16
- IP65 and IK10 rated housing
- · Optional Power Shift High Power Emergency Kit
- Choose between 90W, 120W or 150W at the time of installation
- Low glare diffuser rated UGR<16</li>

## **Key Data**

**Power** 90W/120W/150W

**Luminous Flux** 15250lm/20500lm/25100lm

Colour Temperature4000KIP RatingIP65IK RatingIK10

**Dimensions** 440 x 178 x 91mm

Warranty 5 Years (Registration Required)

## **Compatible Accessories**

| NET-23-12-70 | Power Shift High Power Emergency Kit for Orwell/Burwell High Bays 8W |
|--------------|----------------------------------------------------------------------|
| NET-23-12-72 | PIR Sensor for Orwell/Burwell High Bays                              |
| NET-23-12-73 | Smart Daylight Harvesting Sensor for Orwell/Burwell High Bays        |
| NET-23-12-74 | Smart BLE Microwave Step Dimming Sensor for Orwell/Burwell High Bays |
| NET-23-12-75 | Smart BLE Slave Sensor for Orwell/Burwell High Bays                  |

# 4000K COLOUR TEMPERATURE

Bright and crisp light best used for industrial applications or sports halls Reduce glare and improve eye comfort in sports halls and warehouses