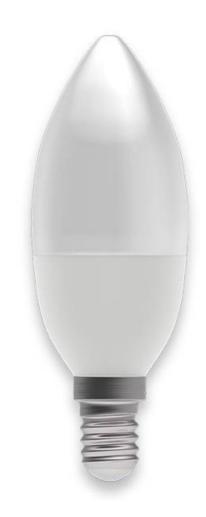

4W LED Candle Opal - SES, 6000K

Cat Number: 60191

The most cost-effective way of upgrading inefficient lighting. The foundation of LED Lighting (the SMD Candle, Round & GLS) are lamps that the market has become heavily reliant on over the past 10 years. Our LED Candles are available in both 4W & 6W, Clear & Opal, with a Warm or Cool White light output.

## **Technical**

Volts (V) 240

Watts (W) 4

Cap SES/E14

Colour Temp (K) 6000

Lumens (lm) 250

Equivalent Watts 40 W

E: sales@belllighitng.co.uk

Energy Consumption (kWh/1000h) 7

**Dimensions** 

Height 100 mm

Diameter 39 mm

Individual Product Weight (no packaging) 0.02 kg

E: sales@belllighitng.co.uk

T: 01924 893380