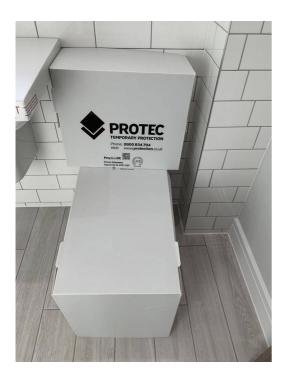

### Installation Instructions/Guidelines

- Clear all dirt and debris from the W.C
- Create the box profile by folding down the score lines
- Install the protection profile around the WC

## **Applications**

WC Protection

0800 834 704 | 01625 855600 enquiries@protection.co.uk www.protection.co.uk

LPCB