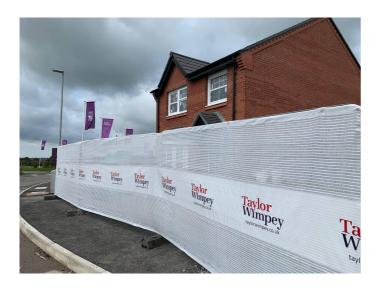

#### **Features & Benefits**

- Custom printed options available to promote your brand.
- Large format design for practical and easy installation.
- 1.85m x 50m Roll
- Durable and tear-proof material to withstand harsh weather conditions.
- Vented design allows for airflow, enhancing usability.

#### **Applications**

- ♦ Heras Fence branding
- Used to obscure the view into working areas

Every effort to ensure the accuracy of the images of our products has been made, however the accuracy of the colours may differ and vary according to your computer monitor.

Please contact our Customer Services Department on 0800 834 704 for further information.