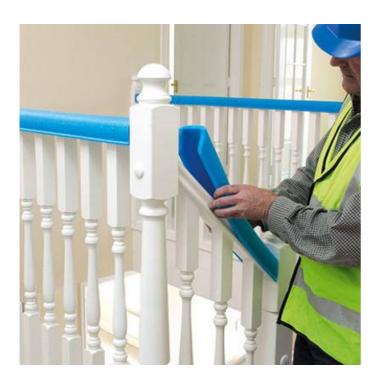

## Installation Instructions/Guidelines

- Place the profile around the item that is being protected
- Unique self-gripping design avoids the need for additional fixings in the majority of application
- If you do require additional fixings, please contact our technical team

#### **Features & Benefits**

- Re-usable and self-gripping for easy installation.
- 2m Foam U-Profile Price Per Single 2m Length
- Scratch resistant for enhanced durability.
- Designed to clip directly onto handrails without additional fixing.
- Protects handrails with dimensions of 50 70mm width.

# **Applications**

- ◆ Handrail protection
- ◆ Window frame protection
- ◆ Furniture protection
- ◆ Coping protection