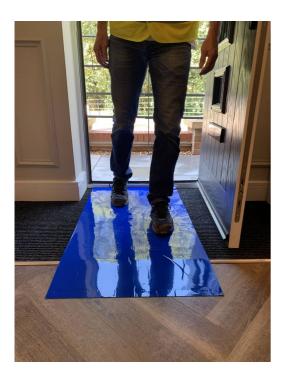

# **Dirt Trapmat**

#### **Features & Benefits**

- 625mm x 1120mm Mat with 30 peelable layers
- Prevents dirt and debris from transferring into clean areas
- High-tack adhesive for superior dirt and dust removal
- Designed for foot and wheeled traffic
- Cost-effective and easy to install solution

### Installation Instructions/Guidelines

- Remove packaging and place in the entranceway
- Remove clear backing and secure down
- Peel away layers once they are full of dirt to reveal the next clean mat beneath